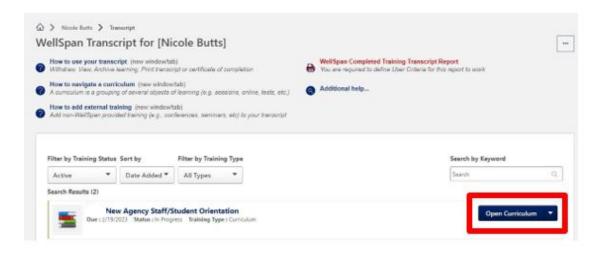

## 2. Click "Open Curriculum

3. Click "Launch" to launch each module.

NOTE: Once you have finished all the modules, the curriculum will disappear from your active transcript and move to your completed transcript.