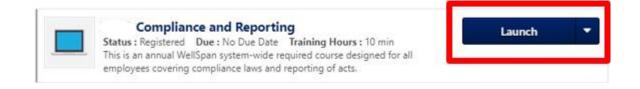

## 2. Click "Open Curriculum

3. Click "Launch" to launch each module.

NOTE: Once you have finished all the modules, the curriculum will disappear from your active transcript and move to your completed transcript.