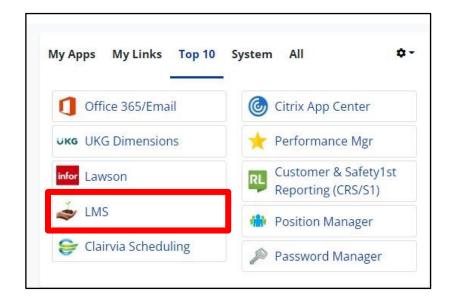

## Access Learning Management System (LMS) from Inside the Organization:

Go to the iNet and click LMS under the Top 10 links in the top, right corner of the page