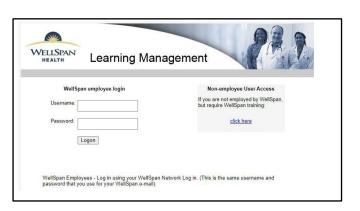

## Access Learning Management System (LMS) from Inside the Organization:

Go to the iNet and click LMS under the Top 10 links in the top, right corner of the page



## Access Learning Management System (LMS) from Outside the Organization:

- 1. Go to www.wellspan.org
- 2. Scroll down to bottom of the page and Click the



3. Scroll down to Resources and click the Learning Management System (LMS) link.



4. Log in with your WellSpan credentials:



## Access your required education curriculum



## 2. Click "Open Curriculum



3. Click "Launch" to launch each module.



NOTE: Once you have finished all the modules, the curriculum will disappear from your active transcript and move to your completed transcript.