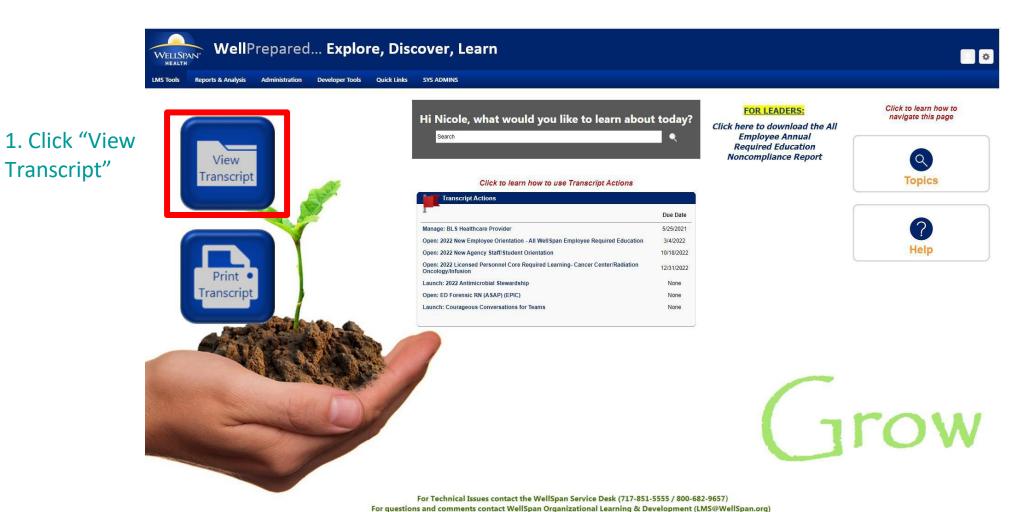

## Access Learning Management System (LMS) from Inside the Organization:

Go to the iNet and click LMS under the Top 10 links in the top, right corner of the page



## Access Learning Management System (LMS) from Outside the Organization:

- 1. Go to www.wellspan.org
- 2. Scroll down to bottom of the page and Click the



3. Scroll down to Resources and click the Learning Management System (LMS) link.



4. Log in with your WellSpan credentials:



## Access your required education curriculum



## 2. Click "Open Curriculum



3. Click "Launch" to launch each module.



NOTE: Once you have finished all the modules, the curriculum will disappear from your active transcript and move to your completed transcript.