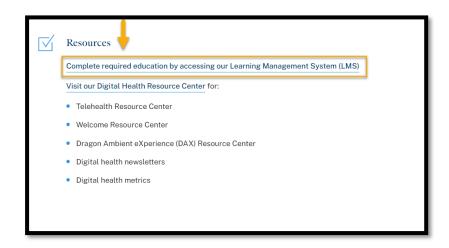

## Access Learning Management System (LMS) from Outside the Organization:

- 1. Go to www.wellspan.org
- 2. Scroll down to bottom of the page and Click the

3. Scroll down to Resources and click the Learning Management System (LMS) link.